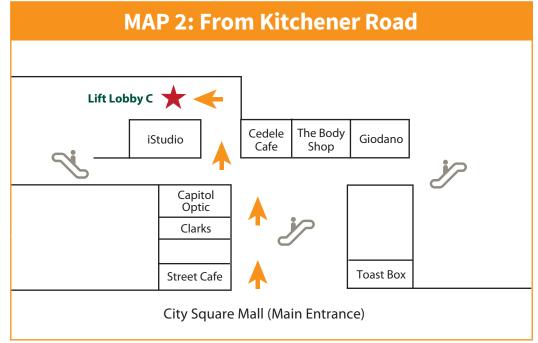

## **MAP 2:**

DIRECTIONS TO LIFESCAN IMAGING FROM KITCHENER ROAD:

Enter City Square Mall via main entrance (Street Cafe side) >> Walk straight until you see Cedele Cafe and iStudio >> Lift Lobby C is located behind iStudio