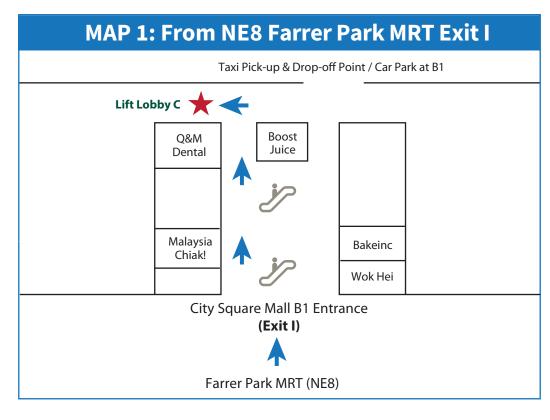

## **MAP 1:**

DIRECTIONS TO LIFESCAN IMAGING FROM FARRER PARK MRT VIA EXIT I:

Exit Farrer Park MRT and follow the signage to Exit I >> Enter City Square Mall via B1 >> Walk straight until you see Q&M Dental >> Turn left to Lift Lobby C