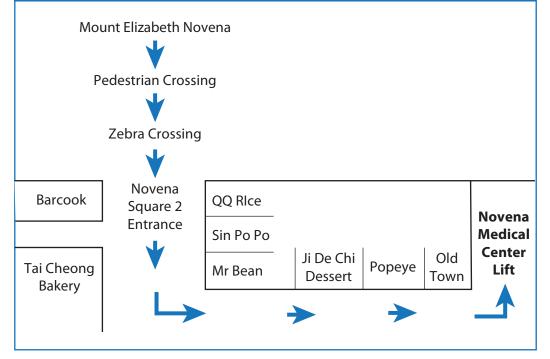

### **MAP 1: From Mount Elizabeth Novena**

## MAP 1: DIRECTION TO NOVENA MEDICAL CENTER FROM MOUNT ELIZABETH HOSPITAL:

Cross the road using padestrian & zebra crossing >> Enter Novena Square 2 entrance >> Turn left after Mr Bean >> Lift lobby is after Old Town cafe >> Take Lift to level 2, switch to Medical Centre Lift to Lifescan Imaging @ Level 8