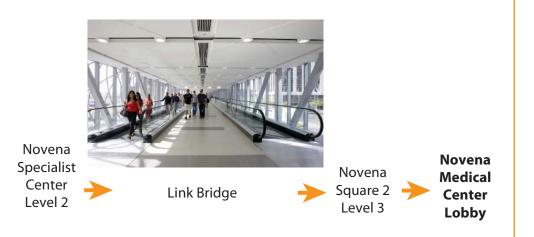

### **MAP 2: From Novena Specialist Center**

10 Sinaran Drive #08-02 to 04 Novena Medical Center Singapore 307506 Tel: +65 6295 1000 OFFICE HOURS MON - FRI: 8.30am - 5.30pm SAT: 8.30am - 12.30pm Closed on SUN & PH

# DIRECTION TO NOVENA MEDICAL CENTER FROM NOVENA SPECIALIST CENTER

Use Link Bridge @ Level 2 to cross over to Novena Square 2 (Level 3) >> Go to Novena Square 2 Medical Center Lobby to take the lift to Lifescan Imaging @ Level 8