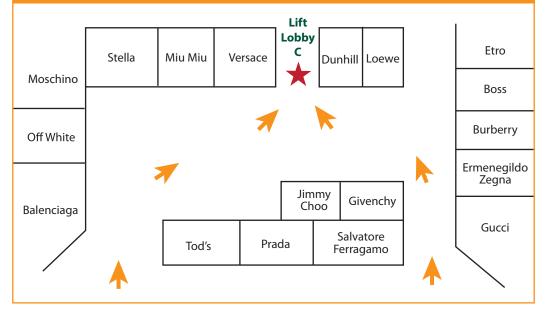

## MAP 2: From Level 1

## **MAP 2:**

# DIRECTIONS TO PARAGON LEVEL 1 FROM ORCHARD ROAD:

Enter Paragon via main entrance (Gucci side) >> Turn left after Givenchy >> Lift Lobby C is next to Dunhill.

Enter Paragon via side entrace (Balenciaga side) >> Turn right after Tod's >> Lift Lobby C is next to Versace.