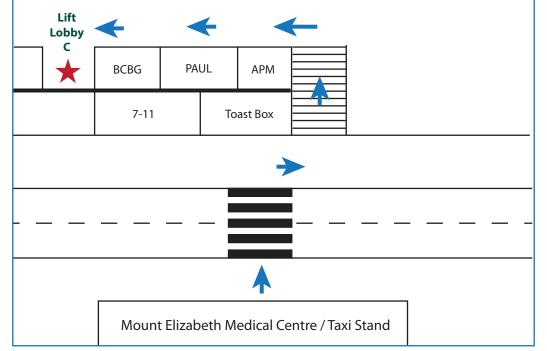

## MAP 1: From Level 2

# MAP 1: DIRECTIONS TO PARAGON LEVEL 2 FROM MOUNT ELIZABETH MEDICAL CENTRE:

Main entrance of Mount Elizabeth Medical Centre >> Cross zebra crossing to Toast Box >> Up the steps >> Turn left to PAUL's >> Lift Lobby C is after PAUL